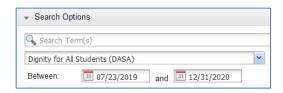

## Register for an Erie 1 BOCES WR Activity Frontline Professional Learning Management

- 1. To browse for an activity, go to https://www.mylearningplan.com/WebReg/Catalog.asp?D=19584
- 2. Each program represents a department or team and the program contains the activities. For example, if you want to browse the activities in DASA, you can search only that department from the drop down. You can also select more than one program, search for a term, or search a date range.

3. If searching, click the activity title and click the Enroll button at the bottom.

4. If you have a link to a specific activity, click the link to view activity details and click Enroll.