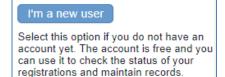

## Select a Log in Method

5. If you have never registered with Erie 1 BOCES WR, select that you are a new user.

This is different than your district's Frontline and you have to create a new account. Your district credentials will not work.

Select this option if you have already created an account.

- 6. If you have registered in the past with Erie 1 BOCES WR, you are a registered user, log in with those credentials. Update your account information if needed, click update and continue at the bottom.
- 7. Fill in the required information on the registration form, click the checkmark agreeing to the terms and conditions, click Submit.
- 8. You will receive an email confirming that you have registered, and it will include details of the activity.