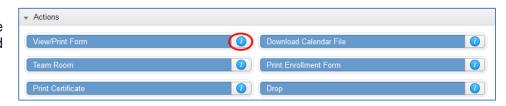

## **View your Registrations**

- 1. Go to https://www.mylearningplan.com and log in.
- 2. Your registrations will show under My Registrations. Click the title to view activity details.
- Scroll to the bottom for Actions.
   Float your curser on the i for more information, especially if you need to drop the activity. For many, you will not be able to drop yourself and there will be contact information listed.